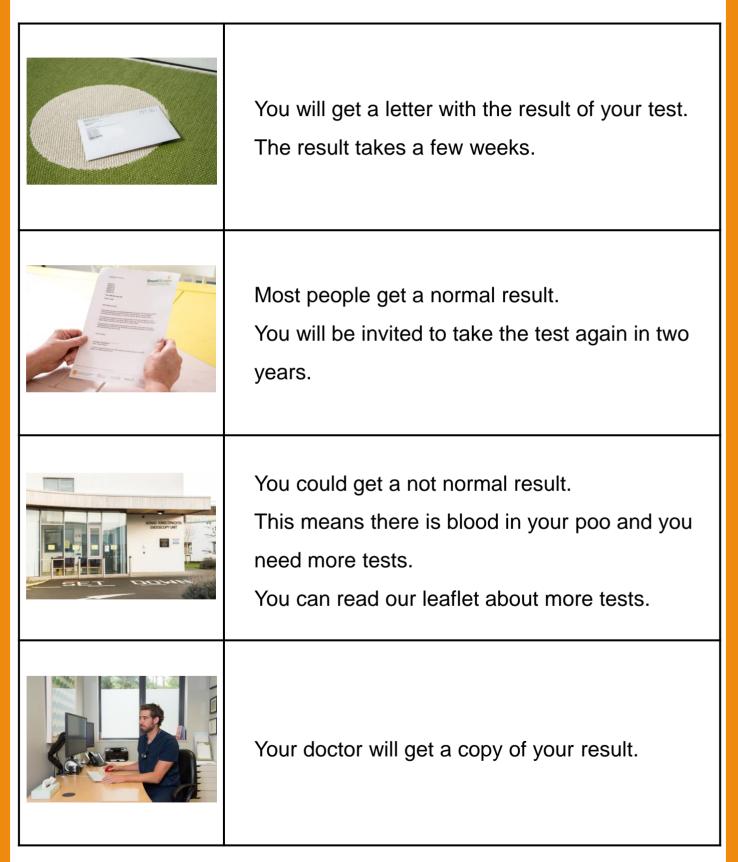

>You can look at our website.                                                |
|-----------------------|--------------------------------------------------------------------------------------------------------------------------------------------------|
| Consent<br>S Yourname | You will be asked for consent every time you<br>have a bowel screening test.<br>Please see our leaflet on giving consent for<br>screening tests. |
|                       | You consent to take part in BowelScreen by calling us to ask for a home test or by signing up for a test online.                                 |
|                       | BowelScreen keeps your information safe and<br>private.<br>Please read our leaflet on looking after your<br>information.                         |

## **Getting your Result**



#### What are the signs of Bowel Cancer?

The signs of bowel cancer can be:

- blood in your poo
- going to the toilet more or less often

There are different signs of bowel cancer.

- watery poo
- pain in your tummy
- losing weight without trying.



Cancer

Talk to a family member, carer, or friend if you are worried.

They can support you to tell your doctor.

Tell your doctor if there is a change to your poo or if anyone in your family had bowel cancer.

## **Staying Healthy**

| Heattry | A healthy lifestyle is very important.                                                                                                                    |
|---------|------------------------------------------------------------------------------------------------------------------------------------